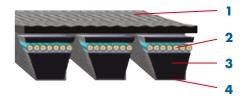

## **Application areas:**

Combine harvesters, mowers, crop choppers

- 1 Rubber coating
- 2 Tension cord
- 3 Rubber core
- 4 Impregnated cover fabric